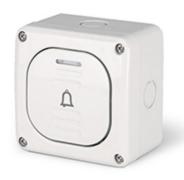

## SP BELL PUSH SWITCH "BELL"

SP BELL PUSH SWITCH "BELL" "BELL" symbol 10A M95(95x95mm)

**Product Approvals** 

| TECHDATA                |                            |
|-------------------------|----------------------------|
| Colour                  | GREY                       |
| Commercial series       | PROTECTA Series            |
| Type of product         | SP BELL PUSH SWITCH "BELL" |
| Synthetical description | SP BELL PUSH SWITCH "BELL" |
| Mounting version        | SURFACE MOUNTING           |
| Protection degree       | Splash proof               |
| Protection degree IP    | IP66                       |
| Material                | THERMOPLASTIC              |
| Warning light           | WITH NEON                  |
| Pictogram               | "BELL" symbol              |
| Rated current           | 10A                        |
| Rated voltage           | 250V                       |
| N.° modules             | 1 GANG                     |
| Dimensions              | M95(95x95mm)               |