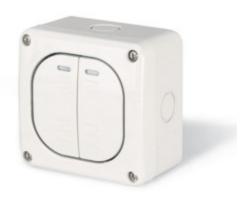

## **137.5221**SP TWO WAY SWITCH

SP TWO WAY SWITCH 10AX M95(95x95mm)

**Product Approvals** 

| TECHDATA                |                   |
|-------------------------|-------------------|
| Colour                  | GREY              |
| Commercial series       | PROTECTA Series   |
| Type of product         | SP TWO WAY SWITCH |
| Synthetical description | SP TWO WAY SWITCH |
| Mounting version        | SURFACE MOUNTING  |
| Protection degree       | Splash proof      |
| Protection degree IP    | IP66              |
| Material                | THERMOPLASTIC     |
| Warning light           | WITH NEON         |
| Rated current           | 10AX              |
| Rated voltage           | 250V              |
| N.° modules             | 2 GANG            |
| Dimensions              | M95(95x95mm)      |