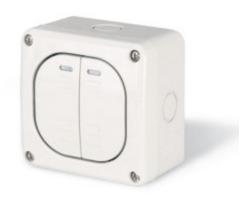

## **137.5021**SP ONE WAY SWITCH

SP ONE WAY SWITCH 10AX M95(95x95mm)

**Product Approvals** 

| TECHDATA                |                   |
|-------------------------|-------------------|
| Colour                  | GREY              |
| Commercial series       | PROTECTA Series   |
| Type of product         | SP ONE WAY SWITCH |
| Synthetical description | SP ONE WAY SWITCH |
| Mounting version        | SURFACE MOUNTING  |
| Protection degree       | Splash proof      |
| Protection degree IP    | IP66              |
| Material                | THERMOPLASTIC     |
| Warning light           | WITH NEON         |
| Rated current           | 10AX              |
| Rated voltage           | 250V              |
| N.° modules             | 2 GANG            |
| Dimensions              | M95(95x95mm)      |